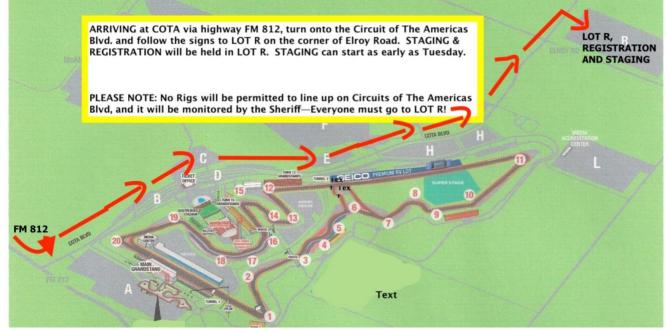

#### **Staging Map**

\*Note, Elroy Road is now widened and available to access Lot R