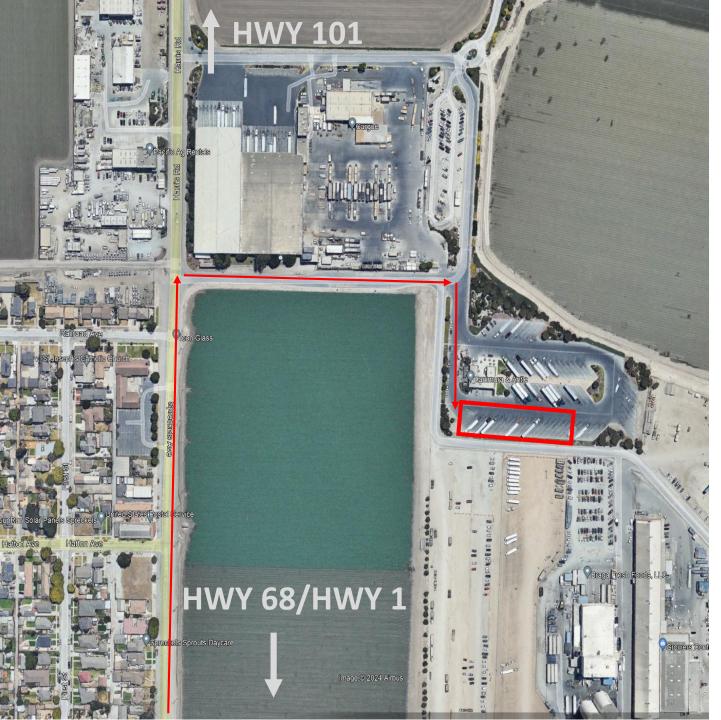

# **Hauler & Trailer Parking**

### Address

Tanimura & Antle 121 Harris Rd Salinas, CA 93908

#### **Directions Coming from Highway 68**

Coming from Highway 68 – Spreckels Blvd Exit Right turn down Spreckels Blvd. Right turn after passing through town of Spreckels Right at the stop sign into truck parking lot Look for signs

## **Directions Coming from Highway 101 N**

Follow Highway 101 North to Abott St.
Take exit 323 from US-101 N
Continue on Abott St.
Drive left to HarrisRd.
Turn left into truck parking lot
Look for signs

# **Directions Coming from Highway 101 S**

Take exit 326 A for Airport Blvd.
Continue onto Airport Blvd.
Use middle lane to turn left onto Hansen St.
Turn right onto Harkins Rd.
Turn left onto Abott St.
Turn right onto Harris Rd.